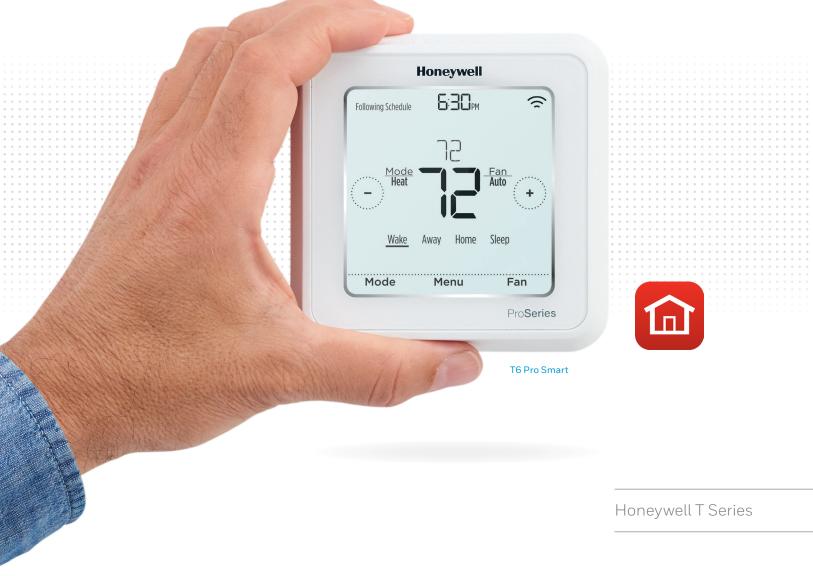

## Introducing THE NEW STANDARD FOR SIMPLE CONNECTIVITY

The Honeywell T Series is a portfolio of non-connected and Wi-Fi connected thermostats designed with contractors in mind. With simple functionality that's easy to use, and smart features that are easy to love, the new T6 Pro Smart enables you to deliver in-demand connectivity without the complexity.

# A CONNECTED SOLUTION that's better than ever.

#### Simple setup

Your installers can choose to do setup and scheduling at the wall like a traditional thermostat, or they can use the new and improved Honeywell Home app.