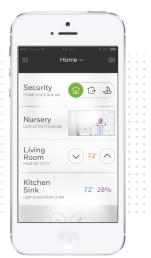

#### Simple setup

Your installers can choose to do setup and scheduling at the wall like a traditional thermostat, or they can use the new and improved Honeywell Home app.

#### Simple connection process

Installers can use the Honeywell Home app to send customers a personalized email that invites them to complete the Wi-Fi connection process on their own.